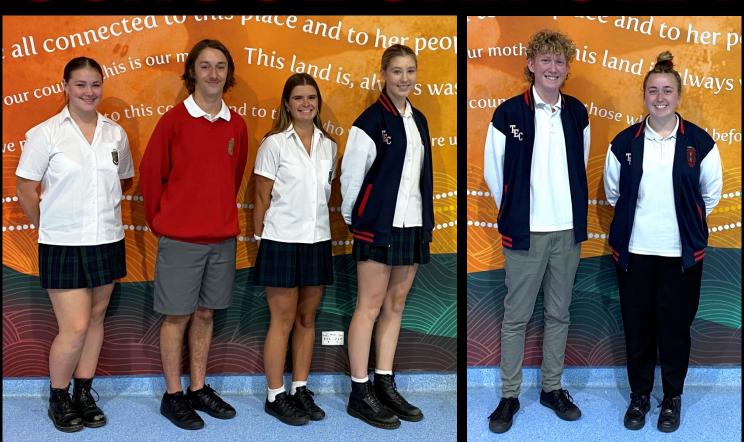

## SCHOOL UNIFORM

| UNIFORM                                                                                                         | DESCRIPTION                                    |
|-----------------------------------------------------------------------------------------------------------------|------------------------------------------------|
| Polo Shirt                                                                                                      | White short sleeve with school crest           |
| Blouse                                                                                                          | White short sleeve with school crest           |
| Long Shirt                                                                                                      | White long sleeve under school shirt in winter |
| Red Jumper                                                                                                      | Available at Lowes with school crest           |
| Year 12 Jacket                                                                                                  | Ordered annually in March by TEC               |
| Shorts                                                                                                          | Grey                                           |
| Trousers                                                                                                        | Grey or black                                  |
| Skirt                                                                                                           | Green and black tartan                         |
| Socks                                                                                                           | White or black ankle style                     |
| Tights                                                                                                          | Black opaque stockings (under skirt)           |
| Shoes                                                                                                           | Black leather enclosed/lace-up                 |
|                                                                                                                 | (no coloured logos, no white soles)            |
| PLEASE NOTE: tracksuit pants, jeans, tights (with no skirt)<br>and hooded jumpers are NOT permitted to be worn. |                                                |
| Available from Lowes Bay Village Bateau Bay                                                                     |                                                |