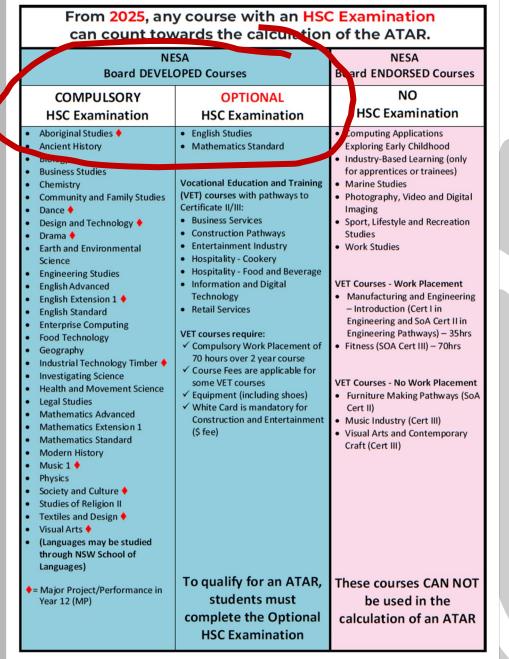

## From 2025, any course with an HSC Examination

(NESA Board Developed Courses)

#### can count towards the calculation of the ATAR

#### NESA Board DEVELOPED Courses

#### **COMPULSORY HSC Examination**

- English Advanced
- English Extension 1 🔺
- English Standard
- Aboriginal Studies A
- Ancient History
- Biology
- Business Studies
- Chemistry
- Community and Family Studies
- Dance 🔺
- Design and Technology A
- Drama 🔺
- Earth and Environmental Science
- Engineering Studies
- Enterprise Computing
- Food Technology
- Geography

- Industrial Technology Timber **A**
- Investigating Science
- Health and Movement Science
- Legal Studies
- Mathematics Advanced
- Mathematics Extension 1
- Mathematics Standard
- Modern History
- Music 1 🔺
- Physics
- Society and Culture A
- Studies of Religion II
- Textiles and Design A
- Visual Arts A
- (Languages may be studied through NSW School of Languages)

#### **OPTIONAL** HSC Examination

THE ENTRANCE CAMPUS

- English Studies (optional HSC Examination)
- Mathematics Standard (optional HSC Examination)

#### Vocational Education and Training (VET) Courses with pathways to Certificate II/III.

- Business Services
- Construction Pathways
- Entertainment Industry
- Hospitality Cookery
- Hospitality Food and Beverage
- Information and Digital Technology
- Retail Services

#### **VET courses require:**

- ✓ Compulsory Work Placement of 70 hours over the 2 year course
- ✓ Course Fees are applicable for some VET courses
- ✓ Equipment (including shoes)
- ✓ White Card is mandatory for Construction and useful for Entertainment (\$ fee)

#### NESA Board ENDORSED Courses

# NO HSC Examination

- Computing Applications
- Exploring Early Childhood
- Industry-Based Learning (only for apprentices or trainees)
- Marine Studies
- Photography, Video and Digital Imaging
- Sport, Lifestyle and Recreation Studies
- Work Studies

#### **VET Courses - Work Placement**

- Manufacturing and Engineering Introduction (Cert I in Engineering and SoA Cert II in Engineering Pathways) - 35 hours
- Fitness (SoA Cert III in Fitness) 70 hours

#### **VET Courses - No Work Placement**

- Furniture Making Pathways (SoA Cert II)
- Music Industry (Cert III)
- Visual Arts and Contemporary Craft (Cert III)