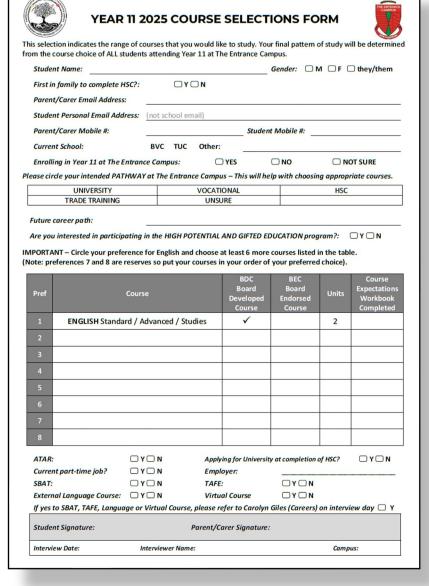

## **COURSE SELECTIONS FORM**

This form will be completed at your interview in Term 3 Week 5.

# There will be opportunities for discussion and course changes if needed.