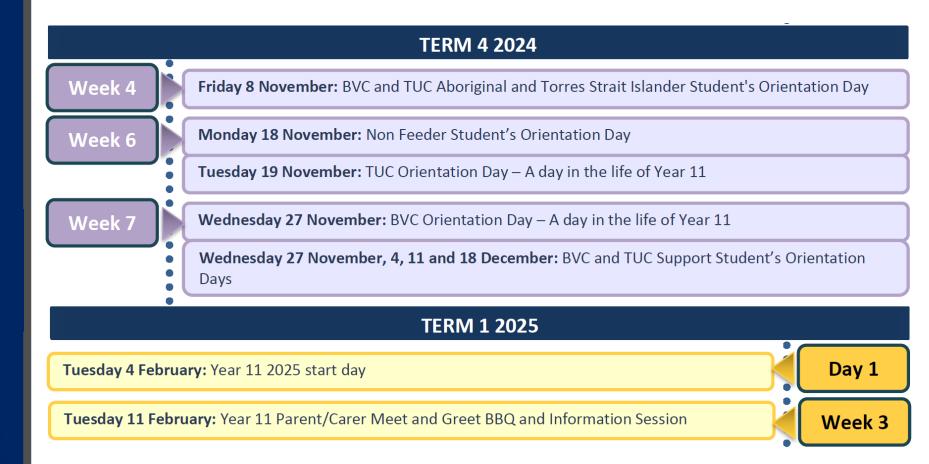

#### Transition Timeline

| TERM 3 2024                                                                                                                                                                                                                                                       |        |  |  |  |
|-------------------------------------------------------------------------------------------------------------------------------------------------------------------------------------------------------------------------------------------------------------------|--------|--|--|--|
| Tuesday 30 July: Year 11 2025 Course Expo and distribution of Enrolment Packs                                                                                                                                                                                     | Week 2 |  |  |  |
| <ul> <li>Wednesday 7 August:</li> <li>✓ Student presentation regarding enrolment information and course selections online</li> <li>✓ Online Course Selections (EDVAL) open for students to enter course choices - Access codes will be provided by TEC</li> </ul> | Week 3 |  |  |  |
| <b>Support students</b> will receive a personalised transition plan and an interview time with the Head<br>Teacher Support - Courses will be chosen at the interview                                                                                              |        |  |  |  |
| <ul> <li>Student and Parent/Carer Course Interviews at The Entrance Campus:</li> <li>✓ Monday 19 August – Tumbi Umbi Campus Students</li> <li>✓ Tuesday 20 August – Berkeley Vale Campus Students</li> <li>✓ Thursday 22 August – Non Feeder Students</li> </ul>  | Week 5 |  |  |  |
| Online Course Selections (EDVAL) close and 2025 course lines will be generated by TEC                                                                                                                                                                             | Week 6 |  |  |  |
| Confirmation of 2025 course selections will be available to parent/carers/students via email                                                                                                                                                                      | Week 9 |  |  |  |